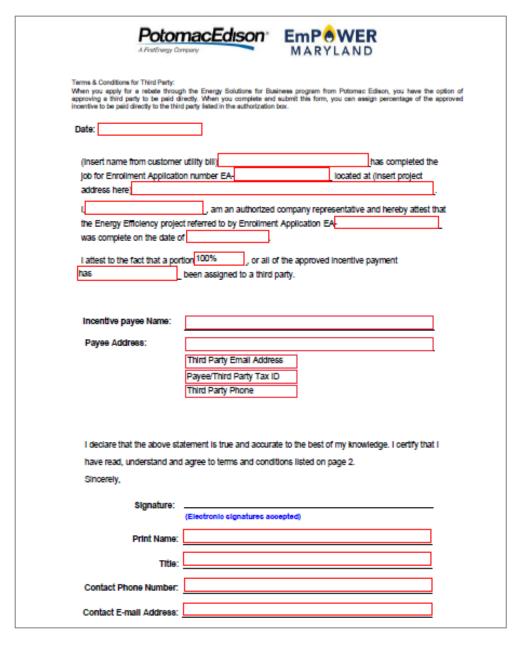

## New Letter of Attestation (LOA)

#### ■ LOA MUST:

- Customer name as it appears on the bill
- Addresses must include city, state, & ZIP code
- Third party information filled in (if applicable)
- Customer contact information at the bottom